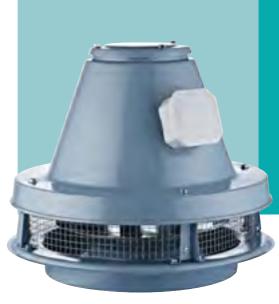

## AC DIRECT DRIVE ROOF FANS Horizontal Outlet

BRCF-M is used as a smoke exhaust fan in industrial and residential areas to vent out the hot gases through chimney. Max. transferred air temperature is 120°C.

**MATERIAL**: The housing is made of electrostatic powder

coated sheet iron, backward impeller is made

of galvanized sheet metal.

INSULATION CLASS : Class F MAX. AIR TEMPERATURE : 120°C

**DIRECTIVE** : EN 60335-1, EN 60335-2-80