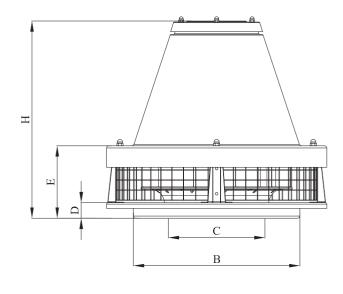

### **Technical Drawings**

| TYPE       | А   | В   | С   | D  | Е   | Н   |
|------------|-----|-----|-----|----|-----|-----|
| BRCF-M 315 | 410 | 310 | 180 | 30 | 156 | 391 |