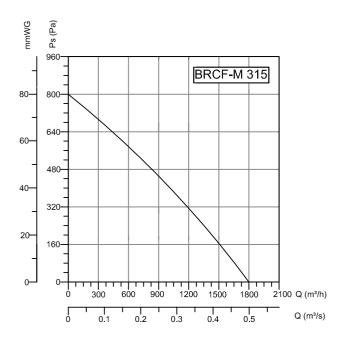

### Accessories

| TYPE      | < VOLTAGE | H FREQUENCY | A POWER | (V) CURRENT | (Jah) CAPACITOR | d/d  | m³/h | B SOUND PRESSURE LEVEL | WEIGHT |
|-----------|-----------|-------------|---------|-------------|-----------------|------|------|------------------------|--------|
| BRCF-M 31 | 5 220     | 50          | 250     | 1,2         | 8               | 2900 | 1800 | 60                     | 11,3   |